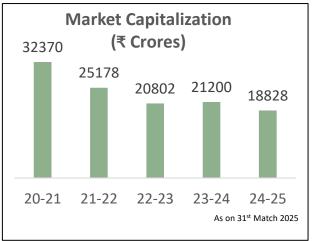

# **Fact Sheet**

**NEROLAC** 

- 9 strategically located plants
- > 114 Depots Pan India
- 7 Regional Distribution Centres

₹ 1386.61 Cr. Standalone PBT

₹7496.71 Cr Standalone Revenue

₹ 18,828 Cr. Market Cap. as on 31st March 2025