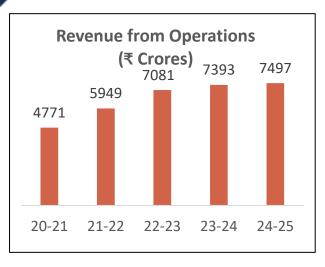

# **Fact Sheet**

**NEROLAC** 

- 9 strategically located plants
- > 114 Depots Pan India
- 7 Regional Distribution Centres

₹ 1386.61 Cr. Standalone PBT

₹7496.71 Cr Standalone Revenue

₹ 18,828 Cr. Market Cap. as on 31st March 2025