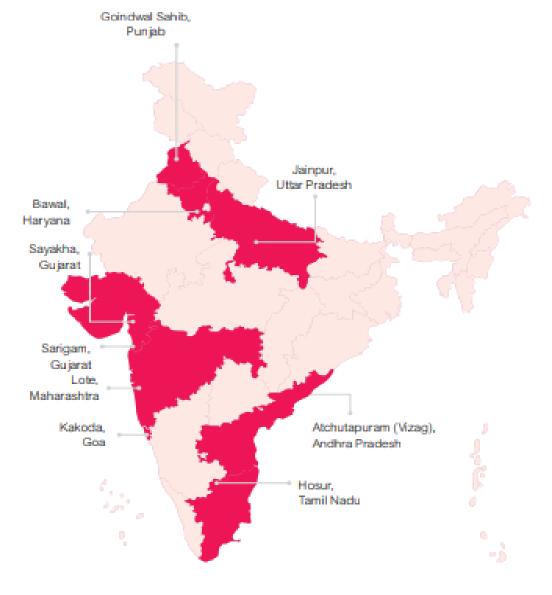

# **Our Operational Footprint**

### **NEROLAC**

### Mumbai

**Head office (HO)** 

9

Manufacturing Plants

1

Centralised R&D unit at Navi Mumbai

<u>5</u>

Satellite R&D units (2 at Lote and 1 each at Hosur, Bawal and Sayakha)

114

**Pan India Depots** 

<u>7</u>

Regional Distribution Centers (RDCs)

Disclaimer: This map is a generalized illustration only for the ease of the reader to understand the locations and it is not intended to be used for reference purposes. The representation of political boundaries and the names of geographical features/states do not necessarily reflect the actual position. The Company or any of its directors, officers or employees, cannot be held responsible for any misuse or misinterpretation of any information or design thereof. The Company does not warrant or represent any kind of connection to its accuracy or completeness.