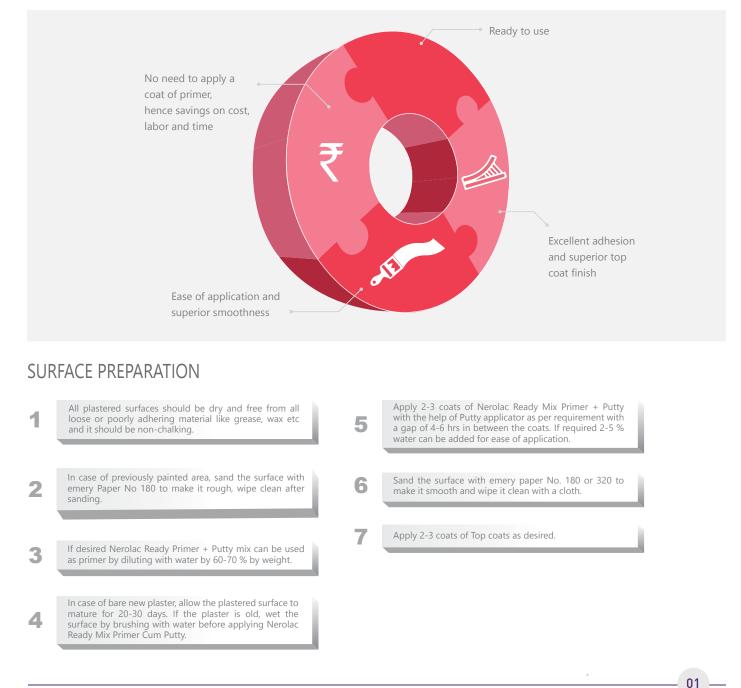

# NEROLAC

# READY MIX | PRIMER + PUTTY

### PRODUCT DESCRIPTION

**Nerolac Ready Mix Primer + Putty** is a water based acrylic wall putty cum primer. The enriched product has self priming properties and hence primer use can be avoided. **Ready Pix** works as both, putty and primer.

It is suitable for applying on interior concrete, cement plaster, asbestos cement, brick work and gypsum board. It provides a strong base for topcoats and improves the desired performance of finish (top coat) paints, in looks and durability.

#### PERFORMANCE FEATURES & BENEFITS



## TECHNICAL DATA



\*Actual covering capacity may vary depending upon the method & condition of application, surface condition, temperature, application skills, surface roughness & surface porosity.

# PRECAUTIONS





SHADE White



SHELF LIFE & STORAGE



2 years from date of manufacture in original tightly closed containers away from direct sunlight and excessive heat.

02