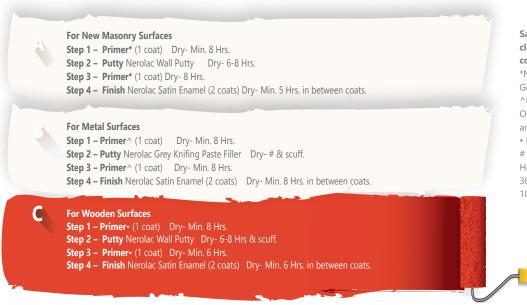

## APPLICATION

Sand the surface with Emery Paper and wipe clean before application on subsequent coats.

\*Nerolac Cement Primer (Solvent Thinnable) or Goody Universal Primer (Solvent Thinnable).

^Nerolac Red Oxide Metal Primer/ Goody Red Oxide Metal Primer/ Nerolac Syn.Primer Surfacer and Brushing Filler.

• Nerolac Wood Primer, White or Pink.

# Air Dry min. 8 Hrs. for dry scuff & min. 16-18 Hrs. for wet scuff. In case of stoving, give flash off 30 minutes. Stoving schedule is 30 minutes at 100°C.

For hassle free painting dial 1800 2092092 or sms NEROLAC to 54646