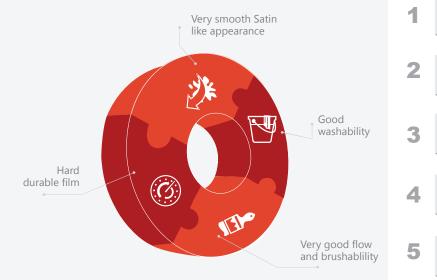

# NEROLAC

## SATIN ENAMEL

SMOOTH FINISH

#### PRODUCT DESCRIPTION

Nerolac Satin Enamel is specially formulated to give an excellent smooth finish, resembling the smoothness of Satin to masonry, wood and metal surfaces. It can be easily cleaned to give a new look to the surface.

## PERFORMANCE FEATURES & BENEFITS



## SURFACE PREPARATION



## RECOMMENDED USAGE

It is specially recommended for all Suitably primed masonry, wooden and metal surfaces.

## APPLICATION



Sand the surface with Emery Paper and wipe clean before application on subsequent coats.

\*Nerolac Cement Primer (Solvent Thinnable) or Goody Universal Primer (Solvent Thinnable).

^Nerolac Red Oxide Metal Primer/ Goody Red Oxide Metal Primer/ Nerolac Syn.Primer Surfacer and Brushing Filler.

• Nerolac Wood Primer, White or Pink.

# Air Dry min. 8 Hrs. for dry scuff & min. 16-18 Hrs. for wet scuff. In case of stoving, give flash off 30 minutes. Stoving schedule is 30 minutes at 100°C.

For hassle free painting dial 1800 2092092 or sms NEROLAC to 54646

01



\*\*Actual coverage may vary depending on method, condition of application, s