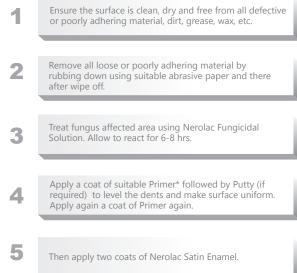

# NEROLAC

## SATIN ENAMEL

SMOOTH FINISH

#### PRODUCT DESCRIPTION

Nerolac Satin Enamel is specially formulated to give an excellent smooth finish, resembling the smoothness of Satin to masonry, wood and metal surfaces. It can be easily cleaned to give a new look to the surface.

## PERFORMANCE FEATURES & BENEFITS



## SURFACE PREPARATION



## RECOMMENDED USAGE

It is specially recommended for all Suitably primed masonry, wooden and metal surfaces.

## APPLICATION



Sand the surface with Emery Paper and wipe clean before application on subsequent coats.

\*Nerolac Cement Primer (Solvent Thinnable) or Goody Universal Primer (Solvent Thinnable).

^Nerolac Red Oxide Metal Primer/ Goody Red Oxide Metal Primer/ Nerolac Syn.Primer Surfacer and Brushing Filler.

• Nerolac Wood Primer, White or Pink.

# Air Dry min. 8 Hrs. for dry scuff & min. 16-18 Hrs. for wet scuff. In case of stoving, give flash off 30 minutes. Stoving schedule is 30 minutes at 100°C.

For hassle free painting dial 1800 2092092 or sms NEROLAC to 54646

01



\*\*Actual coverage may vary depending on method, condition of application, surface roughness & shade.