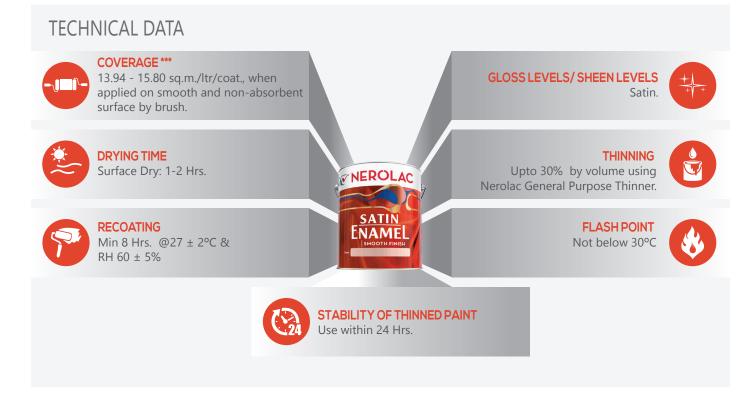

01

\*\*Actual coverage may vary depending on method, condition of application, surface roughness & shade.