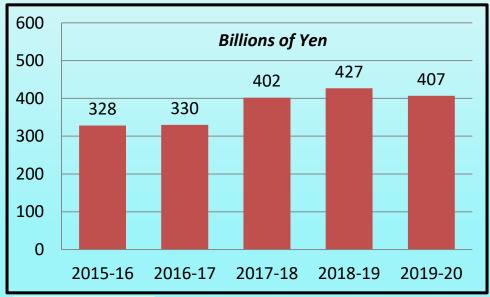

#### **Net Sales (Consolidated)**

❖Gross Sales over 3.8 Billion USD

Presence in over 80
Countries via 152 Companies

Technical and innovation Leader in Automobile and Industrial Coatings

Among Top 5 Global Automotive Paint Companies