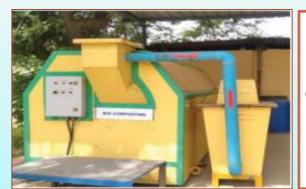

## Bio-Composting Machines

Conversion of Canteen Food Waste to good quality Manure

Zero Liquid
Discharge through
installation of
Ultrafiltration (UF),
Reverse Osmosis
(RO) and Multieffect Evaporator
(MEE)