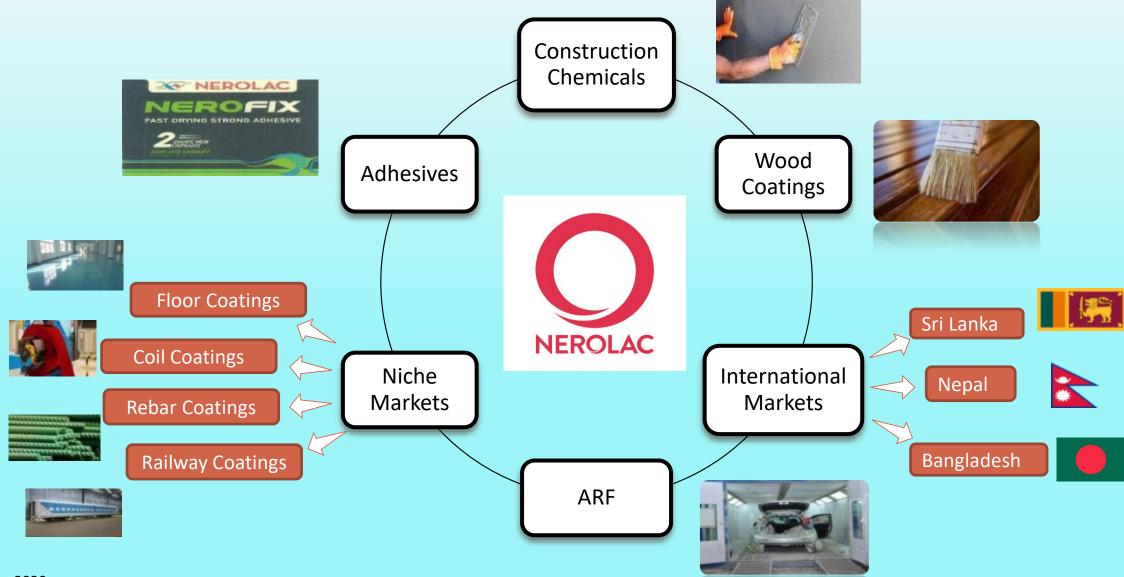

# Strategy

**New Segments:** Wood Coatings, Adhesives, Construction Chemicals, Auto Refinish (ARF), Coil Coatings, Functional Powders, Pipe Coatings and Specialty Coatings

**EXPAND HORIZONS** 

New Geographies: Nepal, Bangladesh and Sri Lanka

# **Expanding Horizons (New Markets/ Geographies)**NEROLAC

## **WOOD FINISH**

An extensive range of high quality products for all kinds of wooden surface, veneers and MDF

## **WOOD FINISH- NEROLAC ICRO**

A luxury range of ultra – premium wood finish range imported from Italy

## **Construction Chemicals- Nerolac Perma**

An extensive range of waterproofing and general repair products which are easy to use with a vision to increase life expectancy of the treated surface area in both retail as well as project business.

## **Adhesives- Nerofix**

An evolving range of woodworking adhesives developed after months of research and field trials to deliver superior results at optimum cost with a focus on "safe to use" for carpenters.

## **Auto Re-Finish**

An extensive range of high quality products to cater all segments in Auto Refinish. Committed to deliver optimum solution to body shops with productivity and profitability.

After Market
Repainting and
Touch-up

## **Niche Industrial Markets**

Railways

Rebar

Floor

Coil

**Future Industrial Growth Drivers** 

## **International Subsidiaries**

## Nepal

- Operations Started in 2012
- Fastest growing company
- 3<sup>rd</sup> biggest player in Nepal

| Amt NPR Cr | Mar'20 |
|------------|--------|
| Turnover   | 137.6  |
| EBIDTA%    | 16.4   |

#### Sri Lanka

- Operations Started in 2017
- Tie-up with one of the largest conglomerates in Lanka Maharaja -SLon

| Amt LKR Cr | Mar'20 |
|------------|--------|
| Turnover   | 32.3   |
| EBIDTA%    | -45    |

## Bangladesh

- Acquired in 2018-19
- Diverse range of products in Decorative and Protective coating

| Amt BDT Cr | Mar'20 |
|------------|--------|
| Turnover   | 163.7  |
| EBIDTA%    | 1.8    |