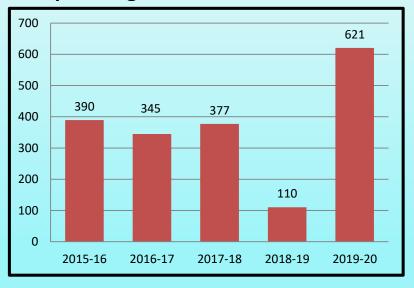

## **R & D Prowess**

**R&D Spends** 

**Number of R&D personnel** 

New Products Launched in FY 19-20

**Total Patents** 

Rs 30 Cr

178

33

8