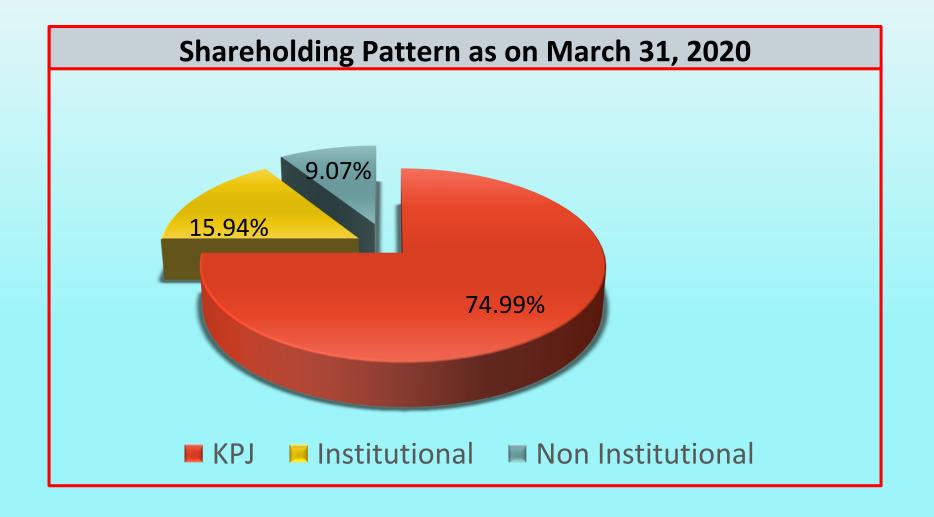

take of the UK Partner, Cookson

1983

**Technical collaboration with** Kansai Paint Japan Co., Ltd

1976

Tata group acquired a part of the foreign shareholding

#### 2006

Name changed to Kansai Nerolac Paints Ltd. with a new logo



2012

**Acquisition of Nepal Shalimar** Paints Pvt. Ltd. In Nepal

2015

**Tie-up with Capital** Holdings Maharaja Pvt. Ltd., Sri Lanka for Lanka **Operations** 

2018

**Acquisition of Marpol** Pvt. Ltd.

2018

State-of-the-art R&D Lab in Vashi, Mumbai commissioned

#### 2020

Unveiled the new corporate **identity of Nerolac-Colours** that Care



2019

**JV with Polygel Industries** Pvt. Ltd. to form Nerofix Pvt. Ltd

2019

**Acquired Perma Construction Aids Private Ltd** 

2018

**Acquisition of RAK** Paints, Bangladesh





# **Shareholding Pattern**







# Our Heritage - Kansai Paint Co., Ltd., Japan





#### **Net Sales (Consolidated)**





❖Gross Sales over 3.8 Billion USD

Presence in over 80
Countries via 152 Companies

Technical and innovation Leader in Automobile and Industrial Coatings

Among Top 5 Global Automotive Paint Companies

8<sup>th</sup> Largest Paint Company Globally

Japan's Largest Paint Company



# **Technology tie-ups**









**Protech Oxyplast** 

**Powder Coating** 





Japan



**Cashew Tsusho** 

Auto Paint – Plastic



## **Our Foot-Print**





#### 6 plants:

Jainpur-UP, Bawal-Haryana, Hosur-TN, Lote-Maharashtra, Sayakha-Gujarat, Goindwal-Punjab.



#### 1 upcoming plant

(Andhra Pradesh)



104 Depots pan India (Denoted State Wise)

27500+ Customers Network

**British Safety Award** ZERO liquid Disc