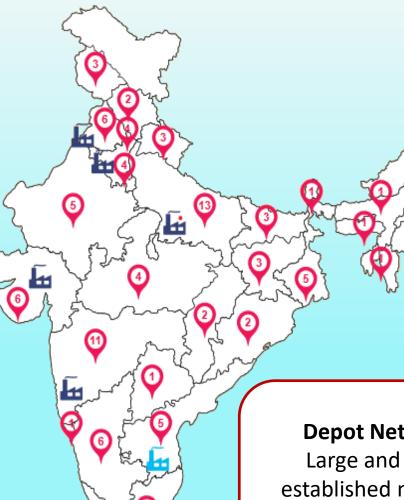

## **Our Foot-Print**

#### 6 plants:

Jainpur-UP, Bawal-Haryana, Hosur-TN, Lote-Maharashtra, Sayakha-Gujarat, Goindwal-Punjab.

#### 1 upcoming plant

(Andhra Pradesh)

104 Depots pan India (Denoted State Wise)

27500+ Customers Network

**British Safety Award** ZERO liquid Discharge OHSAS 18001 ISO 14001

#### **Six Plants**

Strategically Located near OEMs (Auto Clusters)

Strong Competitive Edge

#### **Depot Network**

Large and wellestablished network spread across key markets