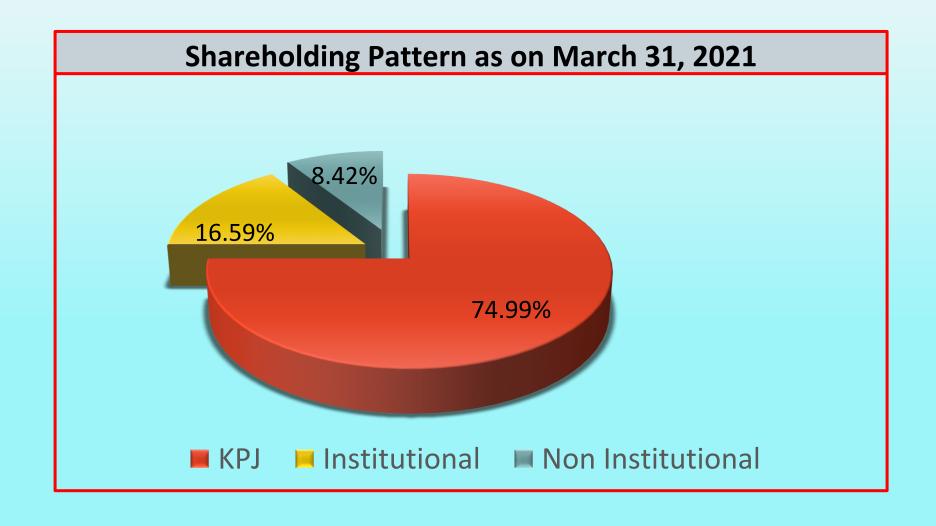

stake of the UK Partner, Cookson

1983

**Technical collaboration with** Kansai Paint Japan Co., Ltd

1976

Tata group acquired a part of the foreign shareholding

#### 2006

Name changed to Kansai Nerolac Paints Ltd. with a new logo



2012

**Acquisition of Nepal Shalimar** Paints Pvt. Ltd. In Nepal

2015

**Tie-up with Capital** Holdings Maharaja Pvt. Ltd., Sri Lanka for Lanka **Operations** 

2018

**Acquisition of Marpol** Pvt. Ltd.

2018

State-of-the-art R&D Lab in Vashi, Mumbai commissioned

#### 2020

Unveiled the new corporate **identity of Nerolac-Colours** that Care



2019

**JV with Polygel Industries** Pvt. Ltd. to form Nerofix Pvt. Ltd

2019

**Acquired Perma Construction Aids Private Ltd** 

2018

**Acquisition of RAK** Paints, Bangladesh





# **Shareholding Pattern**





# Our Heritage – Kansai Paint Co., Ltd., Japan





#### **Net Sales Bn Yen (Consolidated)**





❖Gross Sales over 3.8 Billion USD

Presence in over 80
Countries via 152 Companies

Technical and innovation Leader in Automobile and Industrial Coatings

Among Top 5 Global Automotive Paint Companies

8<sup>th</sup> Largest Paint Company Globally

Japan's Largest Paint Company



# **Technology tie-ups**

#### **NEROLAC**



Japan



**Cashew Tsusho** 

Auto Paint – Plastic



Canada



**Protech Oxyplast** 

**Powder Coating** 







**Europe** 





Japan





Turkey



Altan Boya Sanayi A S



# **Our Foot-Print**



#### 6 plants:

Jainpur-UP, Bawal-Haryana, Hosur-TN, Lote-Maharashtra, Sayakha-Gujarat, Goindwal-Punjab.



#### 1 upcoming plant

(Andhra Pradesh)



99 Depots pan India