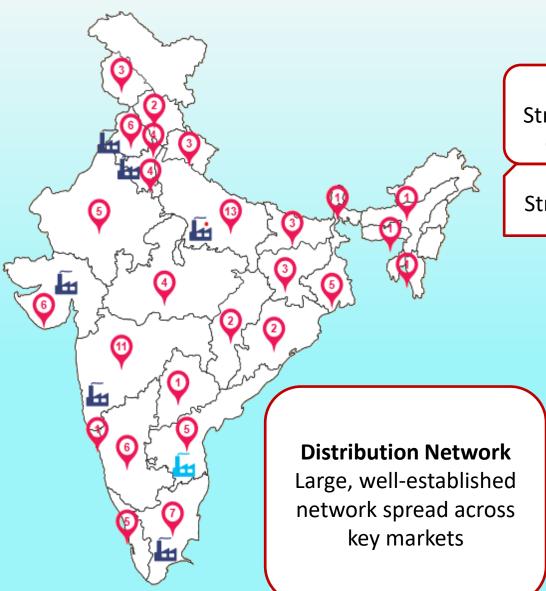

# **Our Foot-Print**

#### 6 plants:

Jainpur-UP, Bawal-Haryana, Hosur-TN, Lote-Maharashtra, Sayakha-Gujarat, Goindwal-Punjab.

#### 1 upcoming plant

(Andhra Pradesh)

99 Depots pan India (Denoted State Wise)

29500+ Customers Network

British Safety Award ZERO liquid Discharge OHSAS 18001 ISO 14001

#### **Six Plants**

Strategically Located near OEMs (Auto Clusters)

Strong Competitive Edge