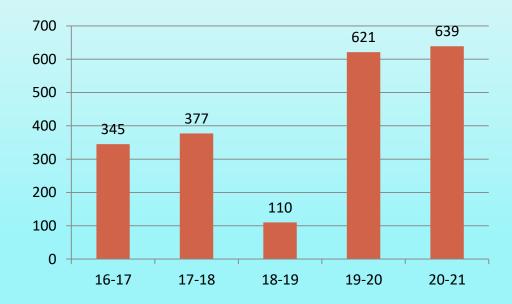

## **R & D Prowess**

**R&D Spends** 

**Number of R&D personnel** 

New Products Launched in FY 20-21

**Total Patents** 

Rs 30.6 Cr

153

40