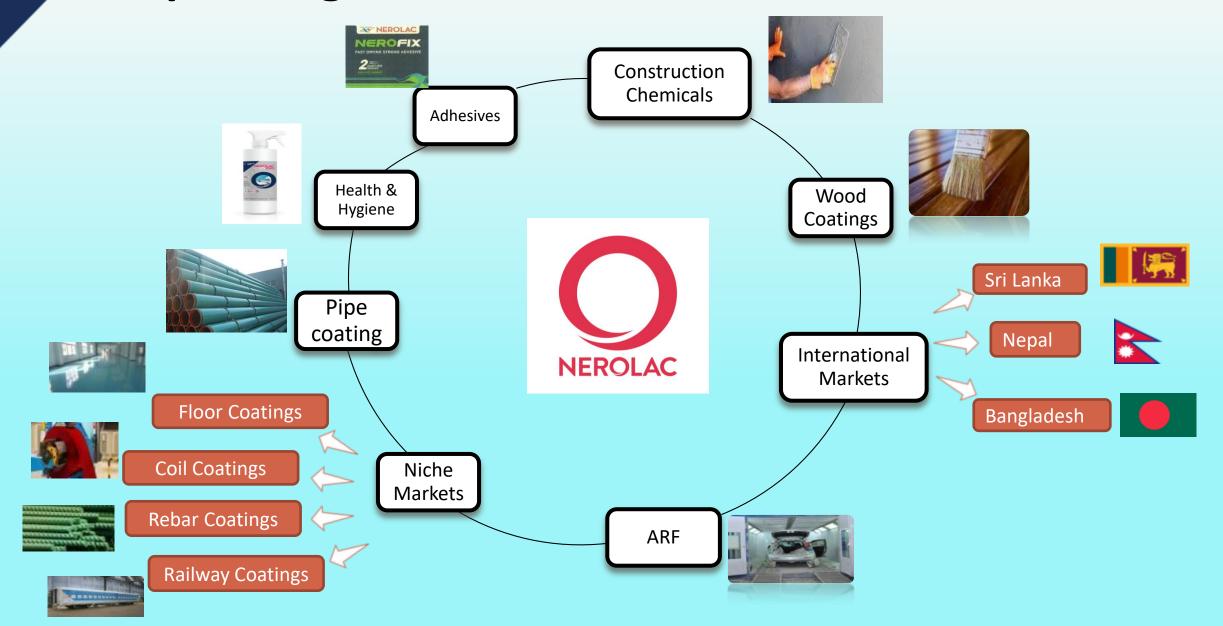

# Strategy

**New Segments:** Wood Coatings, Adhesives, Construction Chemicals, Auto Refinish (ARF), Coil Coatings, Functional Powders, Pipe Coatings and Specialty Coatings

**EXPAND HORIZONS** 

New Geographies: Nepal, Bangladesh and Sri Lanka

# **WOOD FINISH**

An extensive range of high quality products for all kinds of wooden surface, veneers and MDF

#### **Construction Chemicals- Nerolac Perma**

An extensive range of waterproofing and general repair products which are easy to use with a vision to increase life expectancy of the treated surface area in both retail as well as project business.

# **Adhesives- Nerofix**

An evolving range of woodworking adhesives developed after months of research and field trials to deliver superior results at optimum cost with a focus on "safe to use" for carpenters.

#### **Auto Re-Finish**

An extensive range of high quality products to cater all segments in Auto Refinish. Committed to deliver optimum solution to body shops with productivity and profitability.

After Market
Repainting and
Touch-up

# **Niche Industrial Markets**

Railways

Rebar

Floor

Coil

**Future Industrial Growth Drivers** 

# **International Subsidiaries**

#### Nepal

- Operations Started in 2012
- Fastest growing company
- 3<sup>rd</sup> biggest player in Nepal

| Amt NPR Cr | Mar'21 |
|------------|--------|
| Turnover   | 110.9  |
| EBIDTA%    | 18.0   |

#### Sri Lanka

- Operations Started in 2017
- Tie-up with one of the largest conglomerates in Lanka Maharaja -SLon

| Amt LKR Cr | Mar'21 |
|------------|--------|
| Turnover   | 38.9   |
| EBIDTA%    | -25.1  |

#### Bangladesh

- Acquired in 2018-19
- Diverse range of products in Decorative and Protective coating

| Amt BDT Cr | Mar'21 |
|------------|--------|
| Turnover   | 189.7  |
| EBIDTA%    | 6.0    |