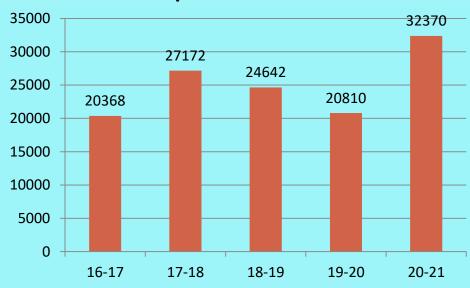

#### **Market Position**

One of India's largest
Paint company: Leader
in industrial paints

Net Sales (₹)

(FY21 – standalone)

4,690.0 Cr

PBT (₹)

(FY 21 – standalone)

714.5 Cr

Mar. Cap. (₹)

(31st March 2021)

32,370 Cr