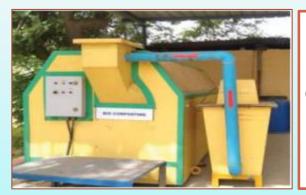

#### Bio-Composting Machines

Conversion of Canteen Food Waste to good quality Manure

Zero Liquid
Discharge through
installation of
Ultrafiltration (UF),
Reverse Osmosis
(RO) and Multieffect Evaporator
(MEE)