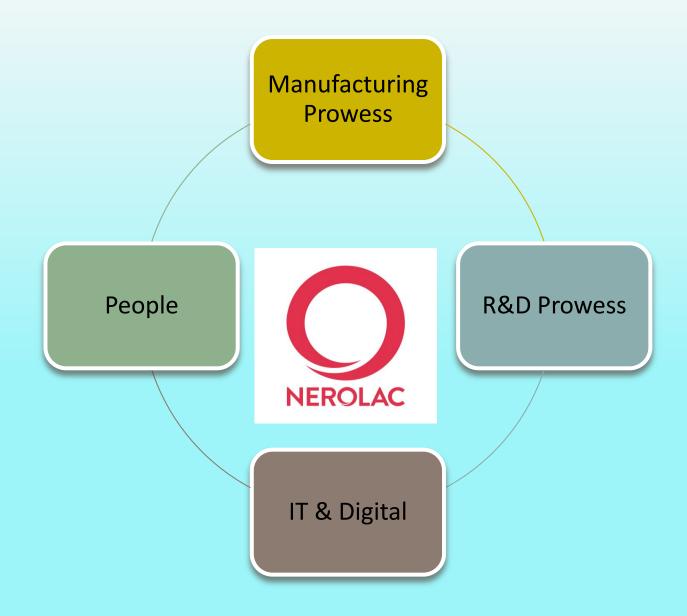

# **Organizational Capabilities**

# **Manufacturing Prowess**

## **R & D Prowess**

**R&D Spends** 

**Number of R&D personnel** 

New Products Launched in FY 20-21

**Total Patents** 

Rs 30.6 Cr

153

40

# **R & D Prowess**

# People