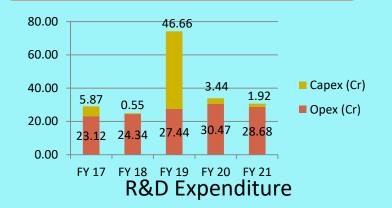

## **R & D Prowess**

**R&D Spends** 

**Number of R&D personnel** 

New Products Launched in FY 20-21

**Total Patents** 

Rs 30.6 Cr

153

40