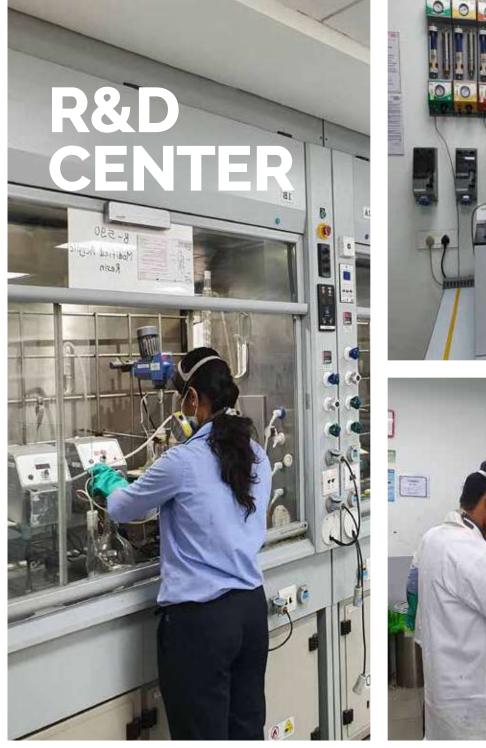

# INNOVATIONS THAT CARE

The nerve center of Kansai Nerolac's cutting edge technology is the Research & Development (R&D) center. It has played a pivotal role in helping us rise as pioneers in the industry.

The R&D function takes great pride in being part of the company's exhilarating journey. KNPL was always known as the most technologically advanced & innovative company in the Paint Industry. We have been providing cutting-edge solutions to our customers, thereby, reaffirming our leadership position amongst Automotive Paint companies.

Most importantly, our efforts will continue to nurture the talent pool and make our facility today to a truly global R&D.

Over 175 paint technologists with reputation to build cutting-edge technology products

Competency for development of tailor-made products for customers

Expertise at continuous value engineering activity

State-of-the-art R&D Centre at Kopar Khairne, Vashi, near Mumbai along with mobile Laboratories at Bawal, Lote, Hosur, Kanpur and Sayakha