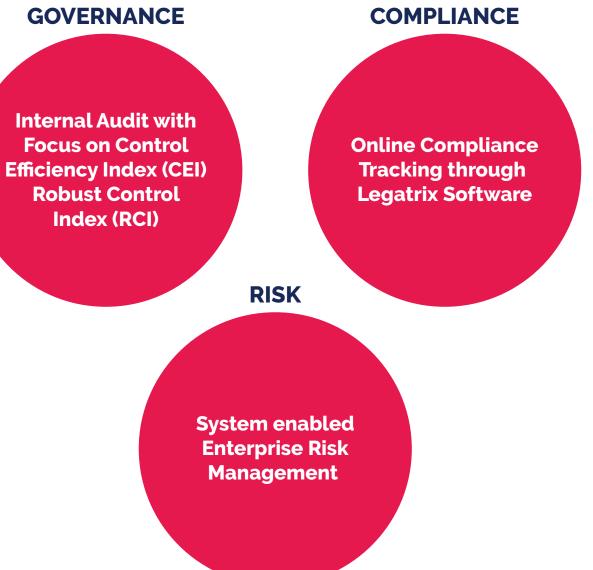

## **3. GOVERNANCE**

The Company believes in abiding by the Code of Governance so as to be a responsible corporate citizen and to serve the best interests of all the stakeholders, viz., the employees, shareholders, customers, vendors and the society at large. The Company seeks to achieve this goal by being transparent in its business dealings, by disclosure of all relevant information in an easily understood manner, and by being fair to all stakeholders, by ensuring that the Company's activities are managed by a professionally competent and independent Board of Directors.