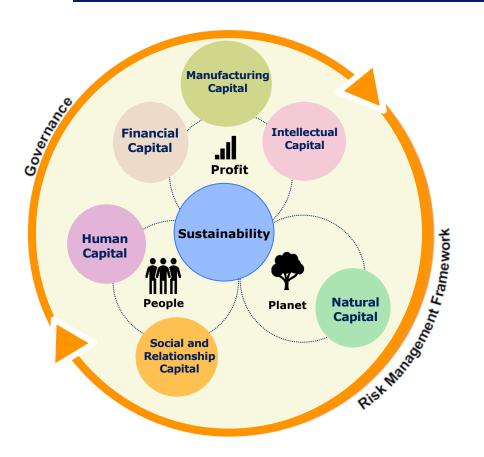

# **CAPITALS - Our 3P Approach**

#### **Triple Bottom-line Approach**

- We have set our performance goals under the six capitals, as encompassed by the three Ps (Profit – Economic, Planet – Environment, People – Social).
- We follow a triple bottom line approach and judiciously manage the six capitals to achieve our strategic objectives.