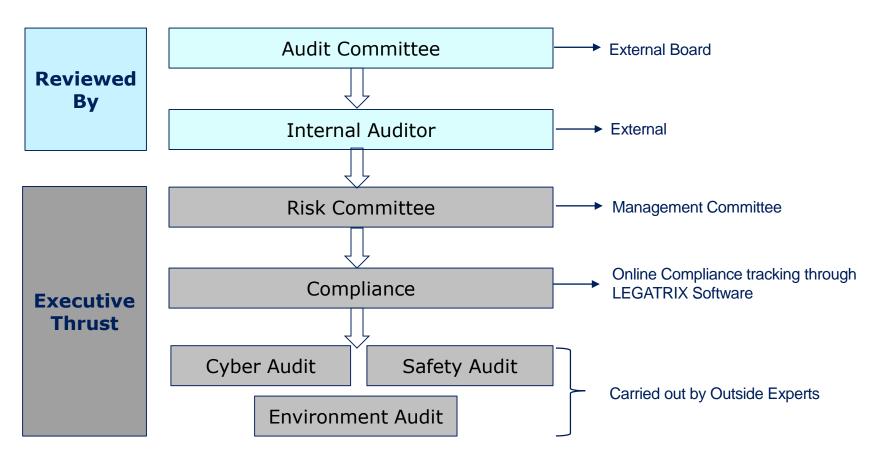

# **Risk Management**

# Governance

| Chairman (External Board Member) |                                                     |  |  |
|----------------------------------|-----------------------------------------------------|--|--|
| Cupanticant Board                | 3 External Directors (Including one woman Director) |  |  |
| Supervisory Board                | 3 Promotor Directors                                |  |  |
| Executive Board                  | 2 Executive Directors                               |  |  |
| Executive board                  | 6 Management Committee                              |  |  |

| Nomination & Remuneration Committee                         | 3 External Directors                        |
|-------------------------------------------------------------|---------------------------------------------|
| Audit Committee External Internal Auditor Financial Auditor | 3 External Directors                        |
| Corporate Social Responsibility                             | 1 External Director<br>2 Internal Directors |
| Stakeholders Committee                                      | 1 External Director<br>2 Internal Directors |

### **All Committees are chaired by External Director**