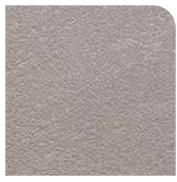

# Tracce

Experience the natural beauty of Tracce, a lime-based paint that creates a unique textured effect, bringing a natural and rustic charm to your walls. This distinctive texture adds depth to the space and lifts its overall appeal.

Natural Concrete Effect

Lead-Free

**VOC Free** 

Trowel

Scraper

Roller