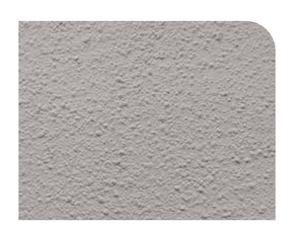

# Nylum

Transform your walls into a piece of ancient art with Nylum, a paint that reproduces the intricate patterns of antique stone, adding a sense of history and sophistication to your interiors. Its natural warm colours with a shaded effect can be traced back to large mineral masses found in nature.

Matt Stone Effect

Lead-Free

Very Low VOC

#### Nylum

BC: Iridium - TBC001
TC: Bottochino Firoto - NY3517

BC: Iridium - TBC001
TC: Cassiopeia Marble - NY416

BC: Citrine - TBC002
TC: Bottochino Firoto - NY3517

BC: Venetian Red - TBC005
TC: Silver Sage - NY3620

BC: Cherry Blossom - TBC006
TC: Silver Sage - NY3620

BC: Iridium - TBC001
TC: Mushroom Sand - NY2525

BC: Iridium - TBC001
TC: Rustic Nectarine - NY3121

BC: Iridium - TBC001
TC: Ashen Mist - NY3219

BC: Iridium - TBC001 TC: Silver Sage - NY3620

BC: Cerulean Crayola - TBC003
TC: Mushroom Sand - NY2525

BC: Iridium - TBC001
TC: Periwinkle - NY2418

BC: Mountain Meadow - TBC004
TC: Silver Sage - NY3620

BC: Cerulean Crayola - TBC003
TC: Silver Sage - NY3620

BC: Iridium - TBC001
TC: Smoky Whisper - NY2728

BC: Mountain Meadow - TBC004
TC: Rustic Nectarinee - NY3121