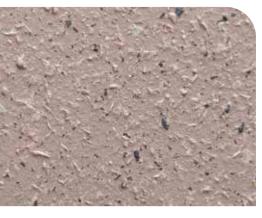

# Positano

Positano reproduces beauty in a matt version and captures the essence of the Mediterranean Sea, mimicking the gentle waves and vibrant colours of the Mediterranean waters. Thus, bouncing an enchanting look and transforming your space into a picturesque landscape.

#### ---Positano

Whispering Mist
P011003

Burlywood
P0613

Twilight Ash

Alabaster Stone

Cloudy Grey

Salmon Pink

Salmon PO407

Taupe
P024304

Sepia P024505

Link Blue

Light Plum
PO2411

Pale Turquoise

Orchid Flower
P041312

Crepe PO3508

Koala Inspired