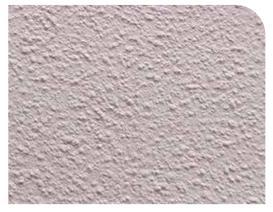

# Arabesque

Discover the elegance of Arabesque, a decorative paint with precious metallic reflections that add a touch of luxury to any space. It is formulated with micro-particles that give magical light and dark contrast effects, a velvety feel, and silky reflections.

Metallic Velvety Effect

Lead-Free

Very Low VOC

# ---Arabesque-

Drizzled Veil
AR11331

Restrained Gold
AR545

Coral Reef

AR433

Georgia Peach

AR3534

Sand Dollar
AR637

Peach White

AR3238

Pearl Mist
AR12839

Rookwood Antique
AR1944

Biscuit Powder

AR740

Fairy Tale

AR2448

# ----Arabesque-

Butternut Leaf
AR10647

Etheral Slate
AR3641

Moonlit Shadow
AR1146

Regatta Blue

AR40543

Winter Cloud

AR3336

Misty Grey
AR1235

Peachbloom

AR24142

Mauve Blush

Veronica
AR41349

Interface Tan

AR24532