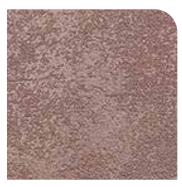

# Nylum

Transform your walls into a piece of ancient art with Nylum, a paint that reproduces the intricate patterns of antique stone, adding a sense of history and sophistication to your interiors. Its natural warm colours with a shaded effect can be traced back to large mineral masses found in nature.

Matt Stone Effect

Lead-Free

Very Low VOC