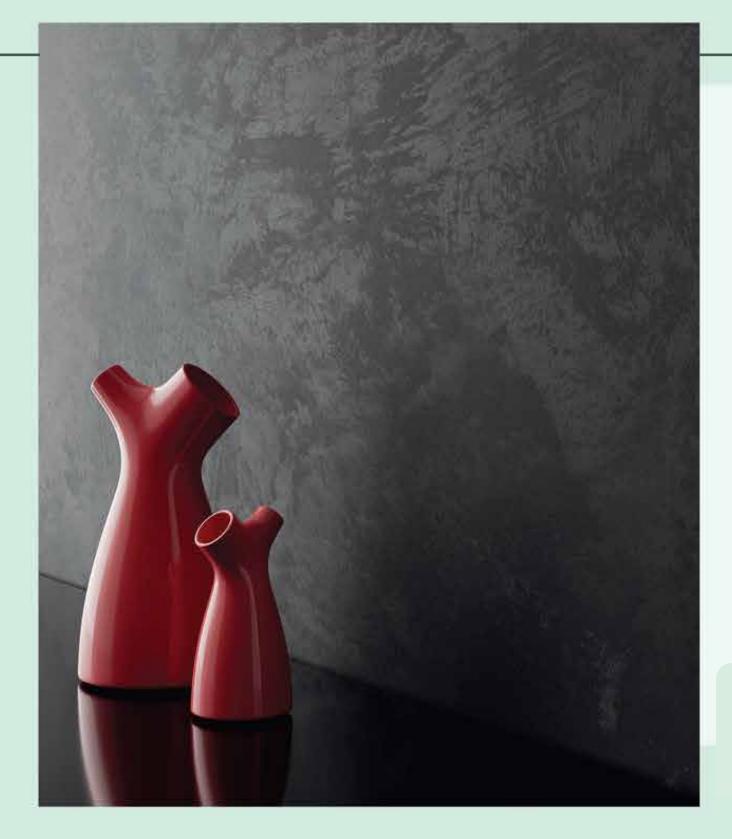

# Bluhm

Bluhm combines sandblasted effects with a myriad of shades to bring the coastal paradise right to your home. Featuring a metallic finish reminiscent of the Mediterranean shores, it creates a warm and inviting ambience in any room.

Metallic Sandblasted Effect

Lead-Free

Very Low VOC