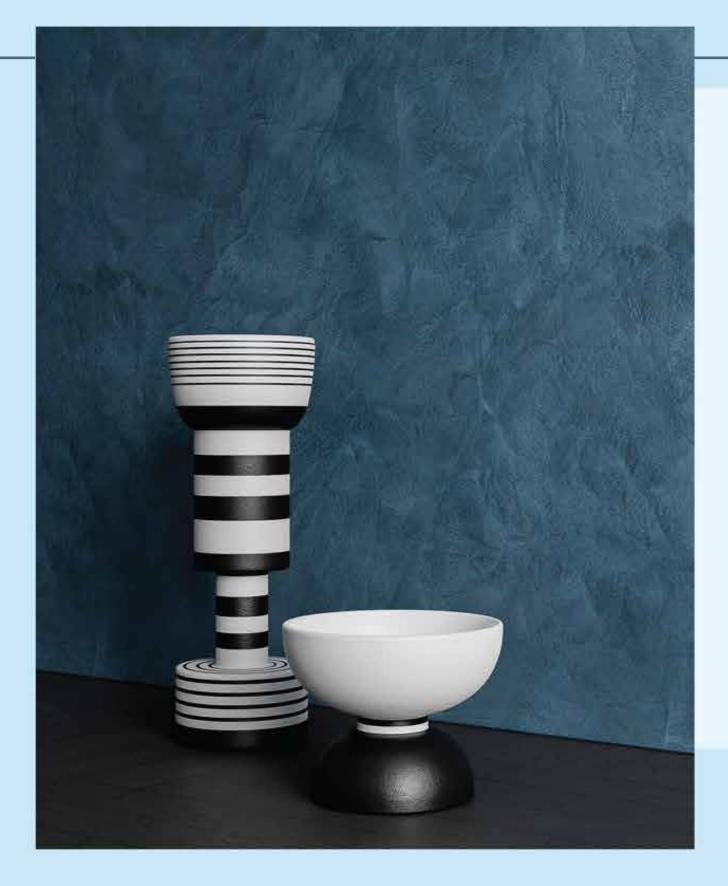

# Bluhm

Bluhm combines sandblasted effects with a myriad of shades to bring the coastal paradise right to your home. Featuring a metallic finish reminiscent of the Mediterranean shores, it creates a warm and inviting ambience in any room.

Metallic Sandblasted Effect

Lead-Free

Very Low VOC