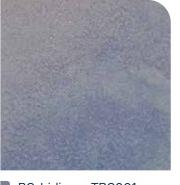

# Tracce

Experience the natural beauty of Tracce, a lime-based paint that creates a unique textured effect, bringing a natural and rustic charm to your walls. This distinctive texture adds depth to the space and lifts its overall appeal.

Natural Concrete Effect

Lead-Free

**VOC Free** 

Trowel

Scraper

Roller