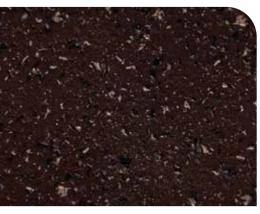

# Shikisai

Inspired by the natural stones found in nature, Shikisai brings a matt finish with multi-coloured patterns to your walls. Shikisai seamlessly amalgamates elegance and luxury in a calm finish which amps up your space.

Matt Stone Finish With Multi-Coloured Patterns

Lead-Free

Low VOC

#### ---Shikisai-

BC: Moon & Stars - 2954 TC: AZE - 301

BC: Sea Fog - 2674 P
TC: AZE - 313

BC: Night Moves - 2958
TC: AZE - 306

BC: Finch - 2739
TC: AZE - 318

BC: Espresso - 2847 C
TC: AZE - 307

BC: Mocassin Beige - 2781
TC: AZE - 319