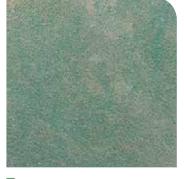

# Nylum

Transform your walls into a piece of ancient art with Nylum, a paint that reproduces the intricate patterns of antique stone, adding a sense of history and sophistication to your interiors. Its natural warm colours with a shaded effect can be traced back to large mineral masses found in nature.

Matt Stone Effect

Lead-Free

Very Low VOC