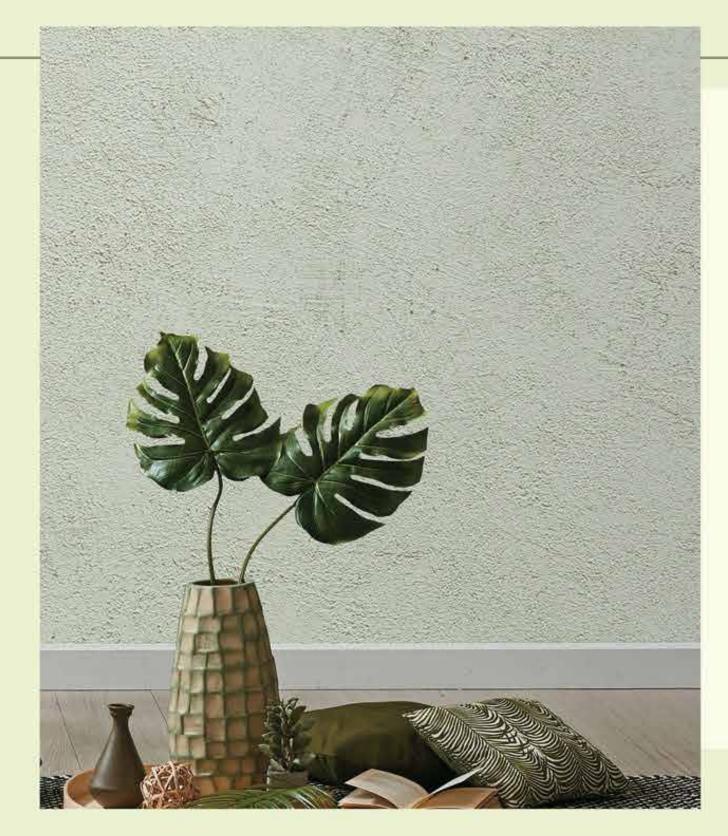

# Tracce

Experience the natural beauty of Tracce, a lime-based paint that creates a unique textured effect, bringing a natural and rustic charm to your walls. This distinctive texture adds depth to the space and lifts its overall appeal.

Natural Concrete Effect

Lead-Free

**VOC Free** 

Trowel

Scraper

Roller