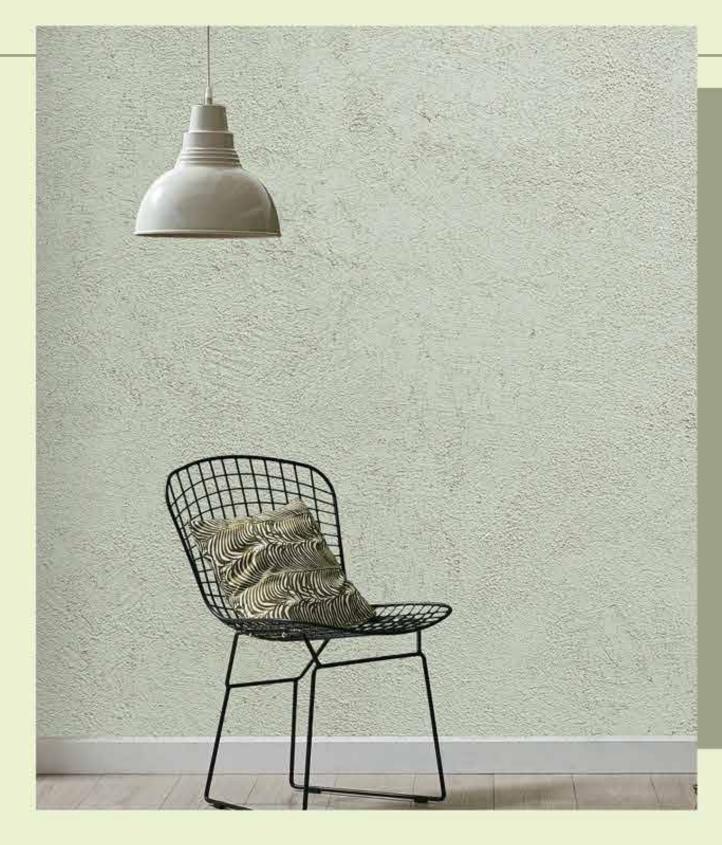

# Nylum

Transform your walls into a piece of ancient art with Nylum, a paint that reproduces the intricate patterns of antique stone, adding a sense of history and sophistication to your interiors. Its natural warm colours with a shaded effect can be traced back to large mineral masses found in nature.

Matt Stone Effect

Lead-Free

Very Low VOC