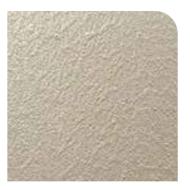

# Nylum

Transform your walls into a piece of ancient art with Nylum, a paint that reproduces the intricate patterns of antique stone, adding a sense of history and sophistication to your interiors. Its natural warm colours with a shaded effect can be traced back to large mineral masses found in nature.

Matt Stone Effect

Lead-Free

Very Low VOC