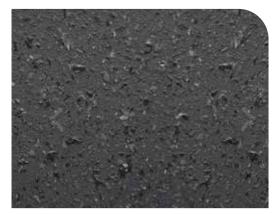

# Shikisai

Inspired by the natural stones found in nature, Shikisai brings a matt finish with multi-coloured patterns to your walls. Shikisai seamlessly amalgamates elegance and luxury in a calm finish which amps up your space.

Matt Stone Finish With Multi-Coloured Patterns

Lead-Free

Low VOC

#### ---Shikisai-

BC: Moon & Stars - 2954 TC: AZE - 301

BC: Sea Fog - 2674 P
TC: AZE - 313

BC: Night Moves - 2958
TC: AZE - 306

BC: Finch - 2739
TC: AZE - 318

BC: Espresso - 2847 C
TC: AZE - 307

BC: Mocassin Beige - 2781
TC: AZE - 319