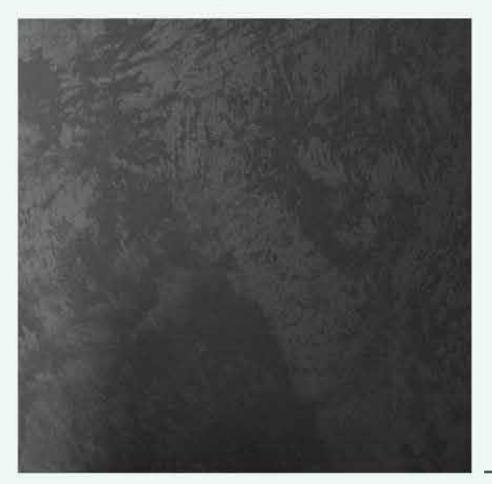

# Nylum

Transform your walls into a piece of ancient art with Nylum, a paint that reproduces the intricate patterns of antique stone, adding a sense of history and sophistication to your interiors. Its natural warm colours with a shaded effect can be traced back to large mineral masses found in nature.

Matt Stone Effect

Lead-Free

Very Low VOC