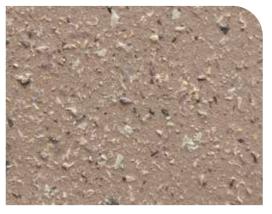

# Shikisai

Inspired by the natural stones found in nature, Shikisai brings a matt finish with multi-coloured patterns to your walls. Shikisai seamlessly amalgamates elegance and luxury in a calm finish which amps up your space.

Matt Stone Finish With Multi-Coloured Patterns

Lead-Free

Low VOC

#### ---Shikisai-

BC: Moon & Stars - 2954 TC: AZE - 301

BC: Sea Fog - 2674 P
TC: AZE - 313

BC: Night Moves - 2958
TC: AZE - 306

BC: Finch - 2739
TC: AZE - 318

BC: Espresso - 2847 C
TC: AZE - 307

BC: Mocassin Beige - 2781
TC: AZE - 319