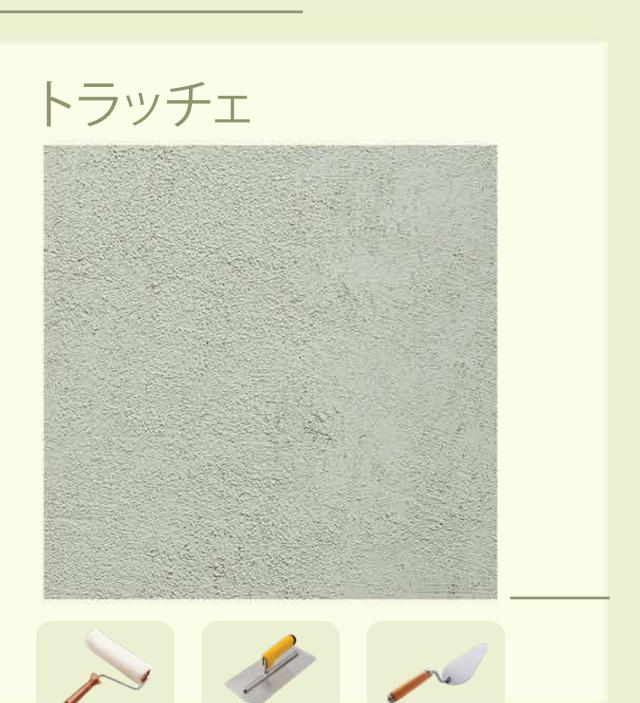

# Tracce

Experience the natural beauty of Tracce, a lime-based paint that creates a unique textured effect, bringing a natural and rustic charm to your walls. This distinctive texture adds depth to the space and lifts its overall appeal.

Natural Concrete Effect

Lead-Free

**VOC Free** 

Trowel

Scraper

Roller

### —Tracce

Garden Touch
TR17276

Isabelline
TR11071

Timberwolf
TR39073

Swamp Green
TR18377

Old Lace
TR675

Linen Shadow
TR24572

Rossa Corsa
TR24078

Blanched Almond
TR474