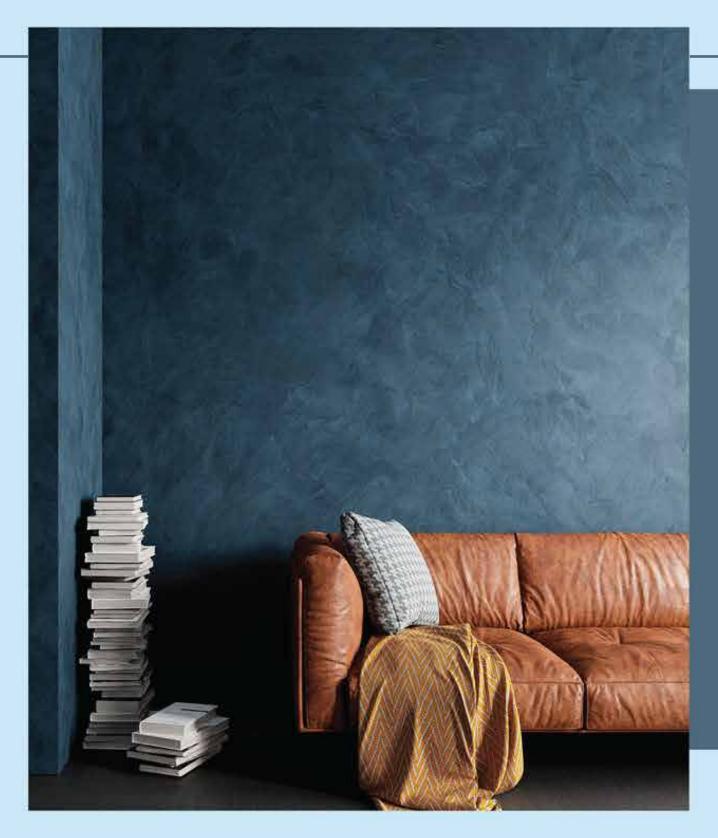

# Bluhm

Bluhm combines sandblasted effects with a myriad of shades to bring the coastal paradise right to your home. Featuring a metallic finish reminiscent of the Mediterranean shores, it creates a warm and inviting ambience in any room.

Metallic Sandblasted Effect

Lead-Free

Very Low VOC